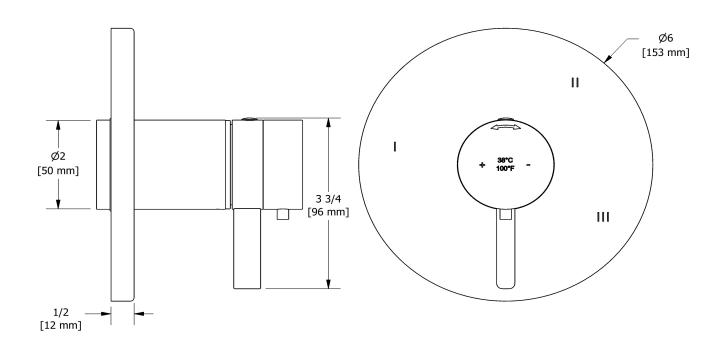

# **Specifications**

## **Descriptions**

- R45, R45-SPEX or R45-EX rough required to complete
- 6 positions (OFF, 1, 1 and 2, 2, 2 and 3, 3) share
- Thermostatic/pressure balance coaxial cartridge with check valves
- Trim only